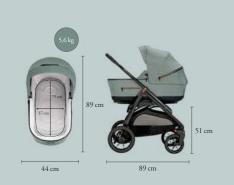

## **APTICA XT**

Adaptive Cruise

Thanks to the exclusive Adaptive Cruise System, APTICA XT is the System Quattro that adapts to all terrains and to your child's growth, always guaranteeing maximum comfort and agile, fluid handling even in the most extreme conditions.

## WE SUGGEST IT FOR:

Those who love nature and off-road walks.

90 cm

2.1