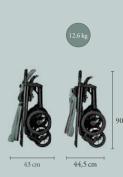

em Quattro ideal for **city life**: incredibly light, it can be taken anywhere without ever compromising the baby's comfort.

#### WE SUGGEST IT FOR:

Those who need to optimise space and are always on the go.



# **APTICA**The Glam Crossover

APTICA is the System Quattro with an unmistakable **glamorous style**: exceptionally comfortable and refined, with sophisticated details.

### WE SUGGEST IT FOR:

Those looking for style and versatility of use.



## **APTICA XT**

Adaptive Cruise

Thanks to the exclusive Adaptive Cruise System, APTICA XT is the System Quattro that adapts to all terrains and to your child's growth, always guaranteeing maximum comfort and agile, fluid handling even in the most extreme conditions.



## WE SUGGEST IT FOR:

Those who love nature and off-road walks.









90 cm

2.1