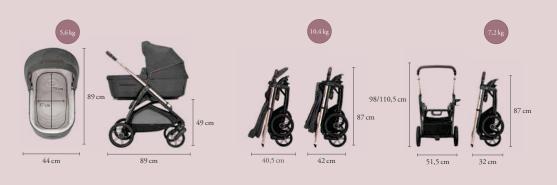

# **APTICA**The Glam Crossover

APTICA is the System Quattro with an unmistakable **glamorous style**: exceptionally comfortable and refined, with sophisticated details.

### WE SUGGEST IT FOR:

Those looking for style and versatility of use.