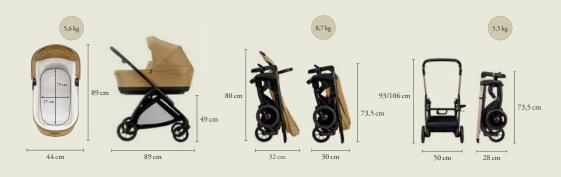

# **ELECTA**A Star in the City

**ELECTA** is the System Quattro ideal for **city life**: incredibly light, it can be taken anywhere without ever compromising the baby's comfort.

#### WE SUGGEST IT FOR:

Those who need to optimise space and are always on the go.